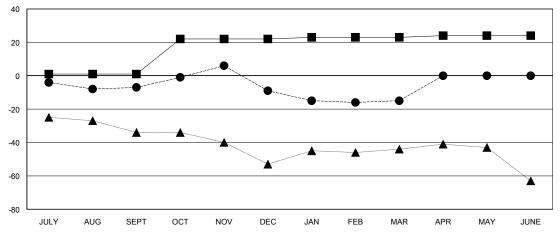

## GOALS AND ACTUAL MEMBERS CUMULATIVE

| -■-  | CURRENT YEAR GOALS FOR NEW |
|------|----------------------------|
| MEMA | EDS                        |

- CURRENT YEAR ACTUAL MEMBERS

- ▲ - LAST YEAR ACTUAL MEMBERS